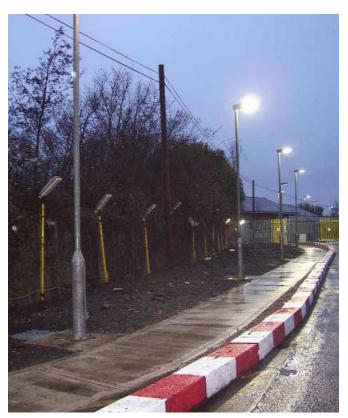

After

The area had traditionally been a dark area which had been identified and reported via the correct reporting procedures, we therefore took a proactive approach to address this issue and liaised with local representatives to gain a full understanding of their requirements. By doing so, this helped us to design and install the works to meet with the clients' specific requirements.